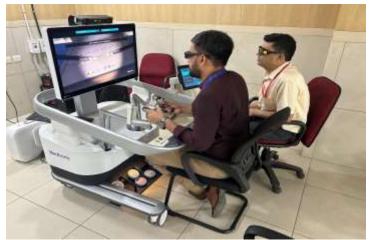

#### Hugo Robotic Cadaveric Workshop Super specialty: 06/07/2024 Department of Surgery













**CCM:** Skill Training

UG Students: 16/07/2024

CCM









### Hands on Training on IPC Practices Nursing Officers: 18/07/2024 HICCOM, Main AIIMS









#### Episiotomy Suturing, IUD insertion and Normal Delivery

UG Students: 23/07/2024

Gynecology













#### Hugo Robotic Cadaveric Workshop Super specialty: 24/07/2024 Department of Surgery













## Workshop On "From Symptom to Diagnosis" Use of USG - 26/07/2024 SET Facility













# Workshop on Pancreatico-Jejunal Anastomosis 27/07/2024 to 28/07/2024 Department Of G.I. Surgery







#### **Hugo RAS Surgical Simulation Training**

July 2024 SET Facility













# Hands on training Endo-trainer July 2024 SET Facility