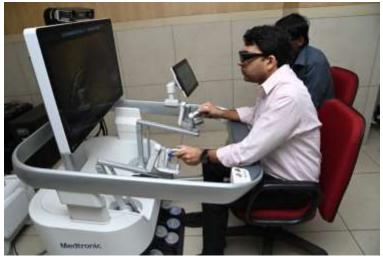

#### Hugo Robotic Cadaveric Workshop Super specialty: 06/07/2024 Department of Surgery













**CCM:** Skill Training

UG Students: 16/07/2024

CCM









### Hands on Training on IPC Practices Nursing Officers: 18/07/2024 HICCOM, Main AIIMS









#### Episiotomy Suturing, IUD insertion and Normal Delivery

UG Students: 23/07/2024

Gynecology













#### Hugo Robotic Cadaveric Workshop Super specialty: 24/07/2024 Department of Surgery













## Workshop On "From Symptom to Diagnosis" Use of USG - 26/07/2024 SET Facility













# Workshop on Pancreatico-Jejunal Anastomosis 27/07/2024 to 28/07/2024 Department Of G.I. Surgery







#### **Hugo RAS Surgical Simulation Training**

July 2024 SET Facility













# Hands on training Endo-trainer July 2024 SET Facility