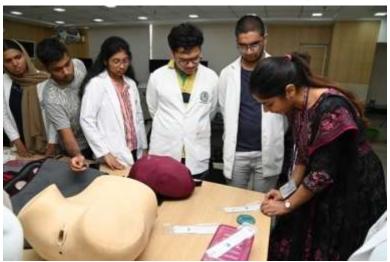

#### Episiotomy Suturing, IUD insertion and Normal Delivery

UG Students: 23/07/2024

Gynecology