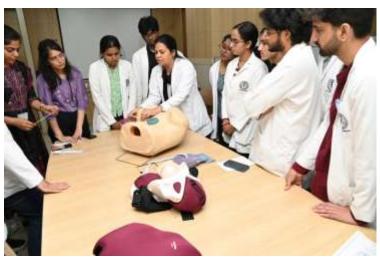

#### Episiotomy Suturing, IUD insertion and Normal Delivery

UG Students: 23/07/2024

Gynecology