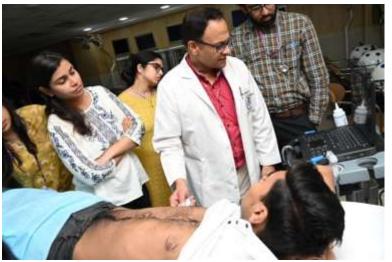

#### Hugo Robotic Cadaveric Workshop Super specialty: 06/07/2024 Department of Surgery













**CCM:** Skill Training

UG Students: 16/07/2024

CCM









### Hands on Training on IPC Practices Nursing Officers: 18/07/2024 HICCOM, Main AIIMS









#### Episiotomy Suturing, IUD insertion and Normal Delivery

UG Students: 23/07/2024

Gynecology













#### Hugo Robotic Cadaveric Workshop Super specialty: 24/07/2024 Department of Surgery













## Workshop On "From Symptom to Diagnosis" Use of USG - 26/07/2024 SET Facility













# Workshop on Pancreatico-Jejunal Anastomosis 27/07/2024 to 28/07/2024 Department Of G.I. Surgery







#### **Hugo RAS Surgical Simulation Training**

July 2024 SET Facility













# Hands on training Endo-trainer July 2024 SET Facility