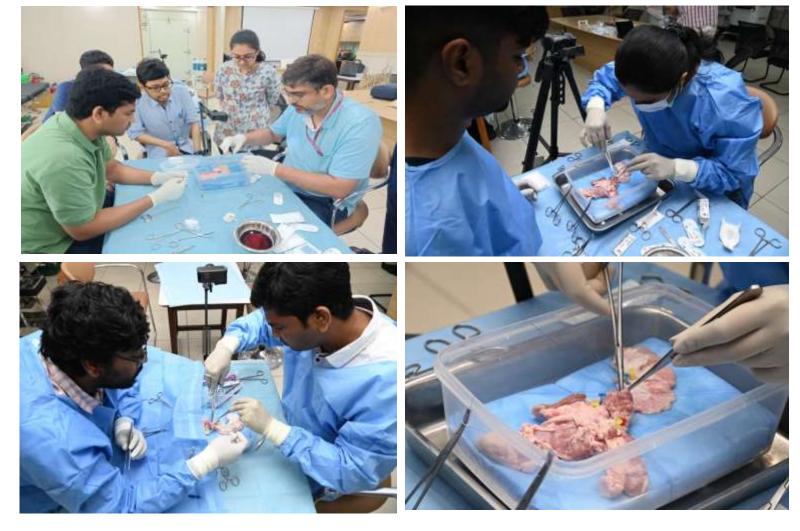

# Workshop on Pancreatico-Jejunal Anastomosis 27/07/2024 to 28/07/2024 Department Of G.I. Surgery