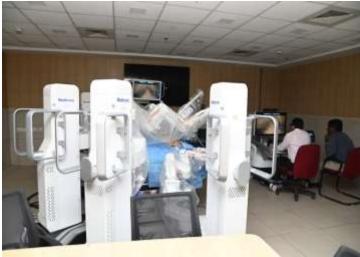

#### Hugo Robotic Cadaveric Workshop Super specialty: 06/07/2024 Department of Surgery

**CCM:** Skill Training

UG Students: 16/07/2024

CCM

#### Hugo Robotic Cadaveric Workshop Super specialty: 24/07/2024 Department of Surgery

#### **Hugo RAS Surgical Simulation Training**

July 2024 SET Facility