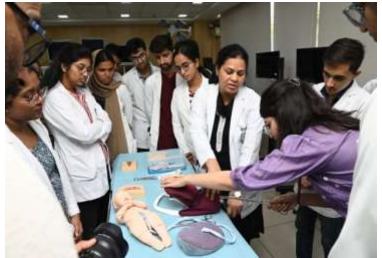

#### Episiotomy Suturing, IUD insertion and Normal Delivery

UG Students: 23/07/2024

Gynecology